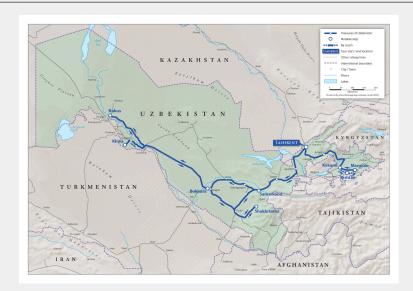

### DAY BY DAY SCHEDULE AND TOUR HIGHLIGHTS

TASHKENT – KOKAND - RISHTAN - MARGILAN - BUKHARA - NUKUS - KHIVA - SHAHRISABZ -SAMARKAND - TASHKENT

DAY 1 TASHKENT- Welcome Reception Dinner DAY 2 TASHKENT - City tour, Board the Golden Eagle with Champagne reception DAY 3 FERGANA VALLEY - Ceramic demonstration and experience DAY 4 & 5 BUKHARA - City tour, Uzbek BBQ on the train platform DAY 6 NUKUS & KHIVA - Igor Savitsky State Museum DAY 7 KHIVA — City tour DAY 8 SHAHRISABZ -Ak-Saray Palace. Amir Timur Statue DAY 9 & 10 SAMARKAND -Registan Square light spectacular, Ulugh Beg Observatory, Plov cooking demonstration, Bibi-Khanym Mosque DAY 11 TASHKENT - Departure day