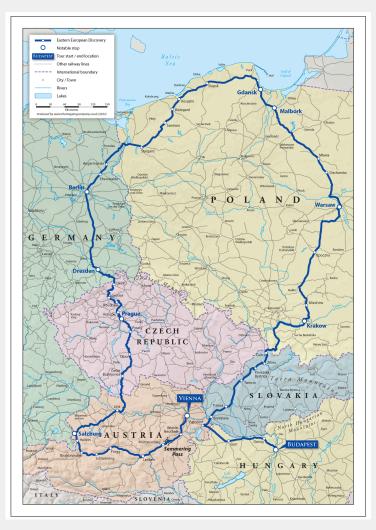

#### **COUNTRIES VISITED:**

HUNGARY – POLAND – GERMANY – CZECH REPUBLIC – AUSTRIA

#### DAY BY DAY SCHEDULE AND TOUR HIGHLIGHTS

BUDAPEST – KRAKOW – WARSAW – MALBORK – GDANSK – BERLIN – DRESDEN – PRAGUE – SALZBURG – VIENNA

DAY 1 BUDAPEST – Welcome Reception Dinner

DAY 2 BUDAPEST - City Tour

DAY 3 BUDAPEST - Board the Golden Eagle

Danube Express

**DAY 4 KRAKOW -** Auschwitz visit

DAY 5 WARSAW - Lazienki Royal Park Chopin

Piano recital

DAY 6 MALBORK & Gdansk - Malbork Castle

**DAY 7 BERLIN -** City Tour by bicycle or bus

DAY 8 DRESDEN - Wine tasting, Wackerbarth

Castle, Elbe Valley

DAY 9 PRAGUE - Vintage Tram ride & river cruise

DAY 10 SALZBURG - Sound of Music Mirabell

Palace

DAY 11 VIENNA - Journey over the Semmering

pass, House of Mozart private concert

**DAY 12 VIENNA** – Departure day

\*2026 provisional and subject to change