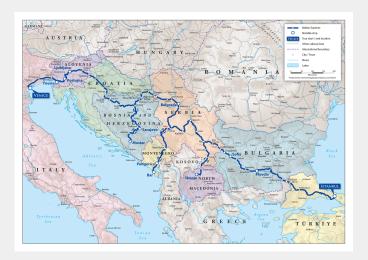

#### **COUNTRIES VISITED:**

ITALY - SLOVENIA - CROATIA - BOSNIA & HERZEGOVINA - SERBIA - MONTENEGRO - NORTH MACEDONIA - BUI GARIA - TURKFY

#### DAY BY DAY SCHEDULE AND TOUR HIGHLIGHTS

VENICE - POSTOJNA - LJUBLJANA - SARAJEVO - MOSTAR - BELGRADE - BAR - PODGORICA - SKOPJE - SOFIA - PLOVDIV - ISTANBUL

DAY I VENICE - Welcome Reception Dinner

DAY 2 VENICE - Walking Tour, Grand Canal

DAY 3 VENICE & TRIESTE - Board the GEDE, Miramare Castle

DAY 4 POSTOJNA & LJUBLJANA - Private visit to Postojna Caves

DAY 5 SARAJEVO & MOSTAR - Sarajevo City Tour

**DAY 6 BELGRADE** – City tour, House of Flowers

DAY 7 BAR & PODGORICA - Bar sightseeing tour

DAY 8 SKOPJE - Skopje tour

DAY 9 SOFIA & PLOVDIV - Alexander Nevsky Cathedral

DAY 10 - 11 ISTANBUL - Grand Mosque, Hagia Sophia, Grand Bazaar & Basilica Cistern

**DAY 12 ISTANBUL** – Departure Day